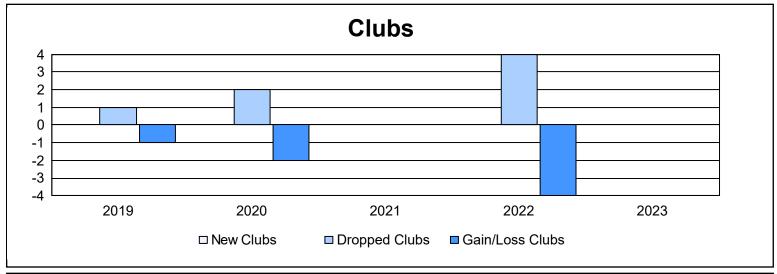

District 22 A

As of June 2023 Cumulative

| Year      | New<br>Clubs | Dropped<br>Clubs | Gain/<br>Loss<br>Clubs | New<br>Members | Charter<br>Members | Reinstate<br>Members | Transfer<br>Members | Total<br>Member<br>Added | Total<br>Members<br>Dropped | Gain/<br>Loss<br>Members |
|-----------|--------------|------------------|------------------------|----------------|--------------------|----------------------|---------------------|--------------------------|-----------------------------|--------------------------|
| 2018-2019 | 0            | 1                | -1                     | 55             | 1                  | 6                    | 8                   | 70                       | 123                         | -53                      |
| 2019-2020 | 0            | 2                | -2                     | 32             | 0                  | 0                    | 12                  | 44                       | 97                          | -53                      |
| 2020-2021 | 0            | 0                | 0                      | 16             | 12                 | 5                    | 0                   | 33                       | 63                          | -30                      |
| 2021-2022 | 0            | 4                | -4                     | 42             | 0                  | 3                    | 3                   | 48                       | 138                         | -90                      |
| 2022-2023 | 0            | 0                | 0                      | 38             | 0                  | 5                    | 2                   | 45                       | 67                          | -22                      |
| Average   | 0            | 1                | -1                     | 37             | 3                  | 4                    | 5                   | 48                       | 98                          | -50                      |