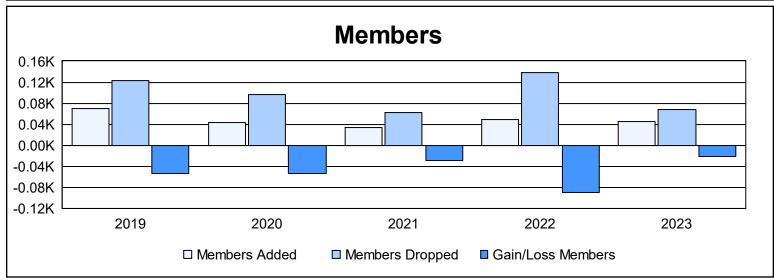

District 22 A

As of June 2023 Cumulative

| Year      | New<br>Clubs | Dropped<br>Clubs | Gain/<br>Loss<br>Clubs | New<br>Members | Charter<br>Members | Reinstate<br>Members | Transfer<br>Members | Total<br>Member<br>Added | Total<br>Members<br>Dropped | Gain/<br>Loss<br>Members |
|-----------|--------------|------------------|------------------------|----------------|--------------------|----------------------|---------------------|--------------------------|-----------------------------|--------------------------|
| 2018-2019 | 0            | 1                | -1                     | 55             | 1                  | 6                    | 8                   | 70                       | 123                         | -53                      |
| 2019-2020 | 0            | 2                | -2                     | 32             | 0                  | 0                    | 12                  | 44                       | 97                          | -53                      |
| 2020-2021 | 0            | 0                | 0                      | 16             | 12                 | 5                    | 0                   | 33                       | 63                          | -30                      |
| 2021-2022 | 0            | 4                | -4                     | 42             | 0                  | 3                    | 3                   | 48                       | 138                         | -90                      |
| 2022-2023 | 0            | 0                | 0                      | 38             | 0                  | 5                    | 2                   | 45                       | 67                          | -22                      |
| Average   | 0            | 1                | -1                     | 37             | 3                  | 4                    | 5                   | 48                       | 98                          | -50                      |